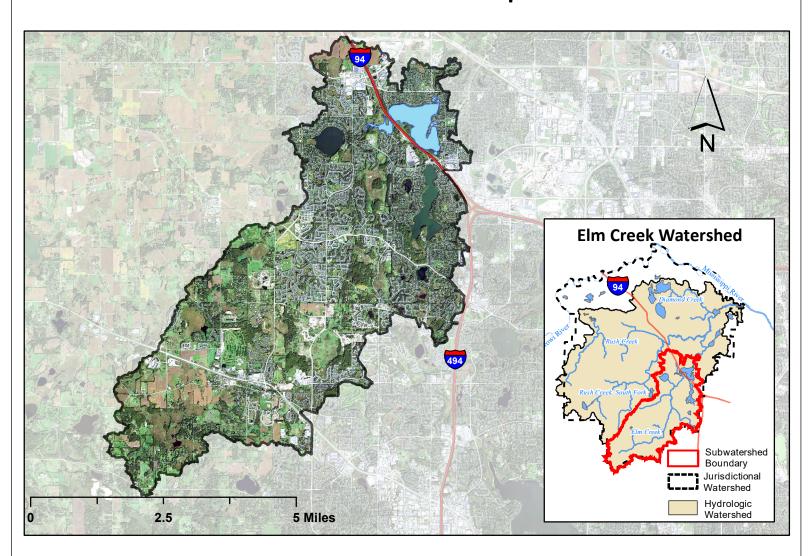

## **Rice Lake Watershed Map**

## Lake and Watershed Characteristics

DNR# 27011601 Watershed Area 16,092 Acres Lake Area 307 Acres 100% Percent Littoral Area Average Depth 7.02 ft. Maximum Depth 10.14 ft. 52.4:1 Watershed Area:Lake Area Impairment Classification **Excess Nutrients 2010** Classification Shallow Lake