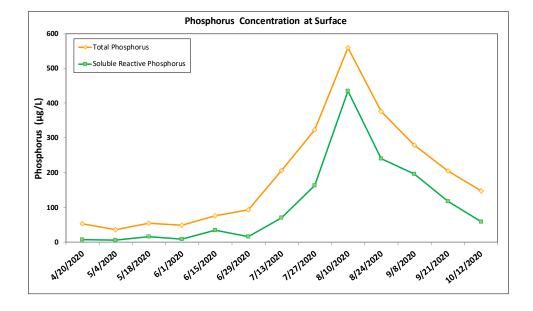

Water Resource Department Map Created: 11/24/2017 Revised Date: 12/4/2017

| Rice Lake - Main Basin Water Quality<br>Report Card |    |           |        |              |
|-----------------------------------------------------|----|-----------|--------|--------------|
| Year                                                | TP | Chl-<br>a | Secchi | Avg<br>Grade |
| 2002                                                |    |           | D      | D            |
| 2003                                                |    |           | D      | D            |
| 2004                                                |    |           | D      | D            |
| 2005                                                |    |           | D      | D            |
| 2006                                                |    |           | D      | D            |
| 2007                                                | F  | F         | F      | F            |
| 2008                                                | F  | D         | D      | D-           |
| 2009                                                | F  | F         | D      | F            |
| 2010                                                | F  | F         | F      | F            |
| 2011                                                | F  | D         | F      | F            |
| 2013                                                | F  | F         | D      | F            |
| 2014                                                | F  | D         | С      | D            |
| 2015                                                | F  | F         | F      | F            |
| 2016                                                | F  | D         | F      | F            |
| 2017                                                | F  | D         | D      | D-           |
| 2018                                                | F  | D         | D      | D-           |
| 2019                                                | D  | D         | D      | D            |
| 2020                                                | F  | F         | D      | F            |
| MPCA<br>Standard                                    | С  | С         | D      | C-           |