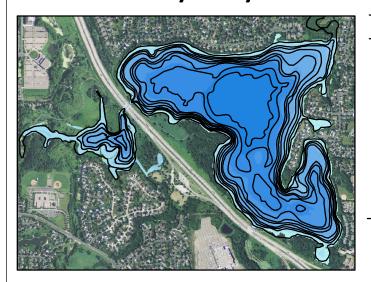

## **Rice Lake Watershed Map**



## **Rice Lake Bathymetry**



## Lake and Watershed Characteristics

DNR# 27011601 Watershed Area 16,092 Acres Lake Area 307 Acres 100% Percent Littoral Area Average Depth 7.02 ft. Maximum Depth 10.14 ft. 52.4:1 Watershed Area:Lake Area Impairment Classification **Excess Nutrients 2010** Classification Shallow Lake

Water Resource Department Map Created: 11/24/2017 Revised Date: 12/4/2017







| Rice Lake - Main Basin Water Quality<br>Report Card |    |           |        |              |
|-----------------------------------------------------|----|-----------|--------|--------------|
| Year                                                | TP | Chl-<br>a | Secchi | Avg<br>Grade |
| 2002                                                |    |           | D      | D            |
| 2003