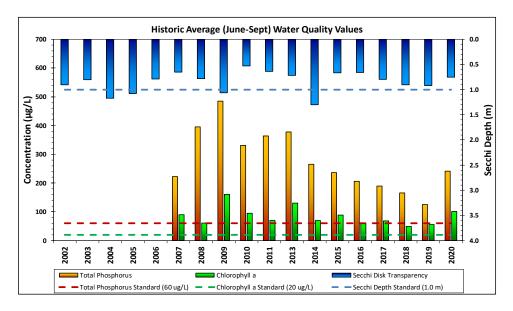

Water Resource Department Map Created: 11/24/2017 Revised Date: 12/4/2017

| Rice Lake - Main Basin Water Quality<br>Report Card |    |           |        |              |
|-----------------------------------------------------|----|-----------|--------|--------------|
| Year                                                | TP | Chl-<br>a | Secchi | Avg<br>Grade |
| 2002                                                |    |           | D      | D            |
| 2003                                                |    |           | D      | D            |
| 2004                                                |    |           | D      | D            |
| 2005                                                |    |           | D      | D            |
| 2006                                                |    |           | D      | D            |
| 2007                                                | F  | F         | F      | F            |
| 2008                                                | F  | D         | D      | D-           |
| 2009                                                | F  | F         | D      | F            |
| 2010                                                | F  | F         | F      | F            |
| 2011                                                | F  | D         | F      | F            |
| 2013                                                | F  | F         | D      | F            |
| 2014                                                | F  | D         | С      | D            |
| 2015                                                | F  | F         | F      | F            |
| 2016                                                | F  | D         | F      | F            |
| 2017                                                | F  | D         | D      | D-           |
| 2018                                                | F  | D         | D      | D-           |
| 2019                                                | D  | D         | D      | D            |
| 2020                                                | F  | F         | D      | F            |
| MPCA<br>Standard                                    | С  | С         | D      | C-           |

Met Council Grading System for Lake Water Quality

Division of Water Resources

December 2020