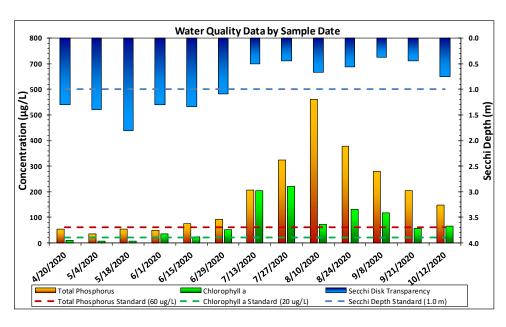

Water Resource Department Map Created: 11/24/2017 Revised Date: 12/4/2017

| Rice Lake - Main Basin Water Quality<br>Report Card |    |           |        |              |
|-----------------------------------------------------|----|-----------|--------|--------------|
| Year                                                | TP | Chl-<br>a | Secchi | Avg<br>Grade |
| 2002                                                |    |           | D      | D            |
| 2003                                                |    |           | D      | D            |
| 2004                                                |    |           | D      | D            |
| 2005                                                |    |           | D      | D            |
| 2006                                                |    |           | D      | D            |
| 2007                                                | F  | F         | F      | F            |
| 2008                                                | F  | D         | D      | D-           |
| 2009                                                | F  | F         | D      | F            |
| 2010                                                | F  | F         | F      | F            |
| 2011                                                | F  | D         | F      | F            |
| 2013                                                | F  | F         | D      | F            |
| 2014                                                | F  | D         | С      | D            |
| 2015                                                | F  | F         | F      | F            |
| 2016                                                | F  | D         | F      | F            |
| 2017                                                | F  | D         | D      | D-           |
| 2018                                                | F  | D         | D      | D-           |
| 2019                                                | D  | D         | D      | D            |
| 2020                                                | F  | F         | D      | F            |
| MPCA<br>Standard                                    | С  | С         | D      | C-           |

Met Council Grading System for Lake Water Quality

Division of Water Resources

December 2020